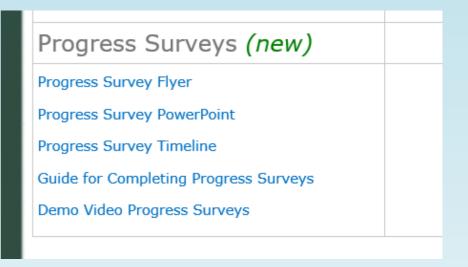

## Starfish Early Alert Webpage

Starfish Webpage > Faculty Resources Tab > Scroll Down Progress Surveys section

www.napavalley.edu/starfish