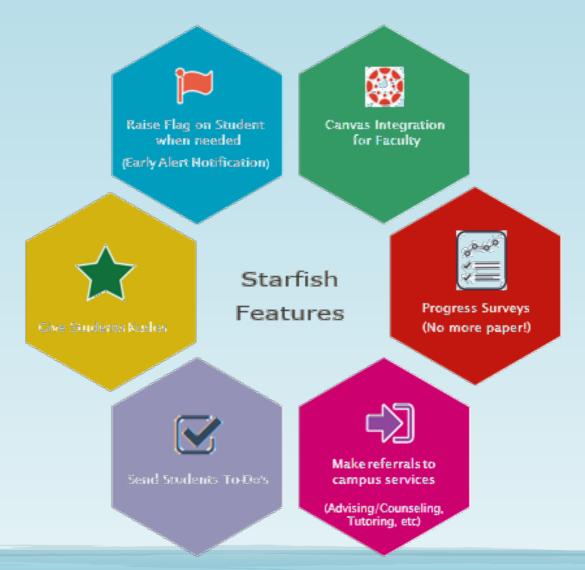

#### What is Starfish?

- A retention tool that Napa Valley College
  will utilize to improve student success,
  including retention and graduation rates.
- A collaborative effort between the campus staff, faculty and administrators (Student Success Networks) to ensure student success and persistence.

\*Just some of the features of Phase 1 for NVC - Spring 2021.

## What, Why & **Benefits** of Starfish Early Alert

- 1. Access useful information on your students on one screen (Canvas Integration)
- 2. Quickly provide feedback on students and help connect them with services
- 3. Stay informed on a student through the Referral process, "Closing the Loop"
- 4. Provide positive reinforcement of successful behaviors
- **5** Communicate with students individually or in groups
- 6. No more paper Mid-Term Evaluations! All electronic process through Starfish