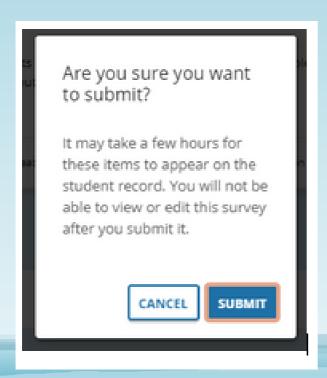

# Progress Surveys...continued Submitting your Progress Survey

**TIP!** Progress Surveys are on 'auto-save'. If you are not done with completing your Progress Survey, you can log out of Starfish and return to the Progress Survey tab at a later time to complete.

\*IMPORTANT: When you have finished providing feedback, select Submit to complete the survey. You will be **unable** to re-access or edit the survey once submitted.