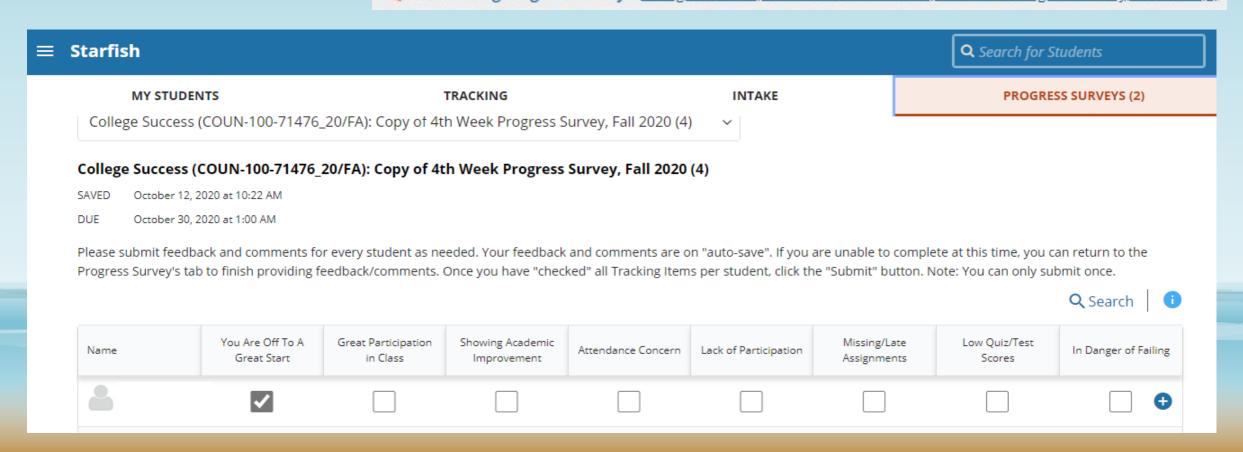

#### College Success (COUN-100-71476\_20/FA): Copy of 4th Week Progress Survey, Fall 2020 (4)

SAVED October 12, 2020 at 10:22 AM

DUE October 30, 2020 at 1:00 AM

Please submit feedback and comments for every student as needed. Your feedback and comments are on "auto-save". If you are unable to complete at this time, you can return to the Progress Survey's tab to finish providing feedback/comments. Once you have "checked" all Tracking Items per student, click the "Submit" button. Note: You can only submit once.

Q Search

Name

You Are Off To A Great Start Great Participation in Class Showing Academic Improvement

Attendance Concern

Lack of Participation

Missing/Late Assignments Low Quiz/Test Scores

In Danger of Failing