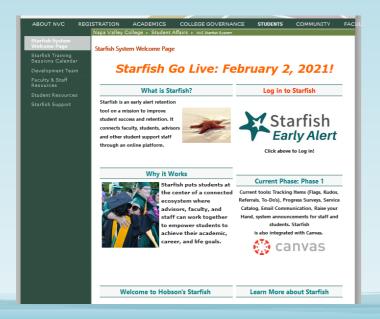

# Where and How- To Login to Starfish Single Sign On > NVC Credentials

#### Starfish Webpage

## Starfish Early Alert Webpage

Starfish Webpage > Faculty Resources Tab > Scroll Down Progress Surveys section

www.napavalley.edu/starfish