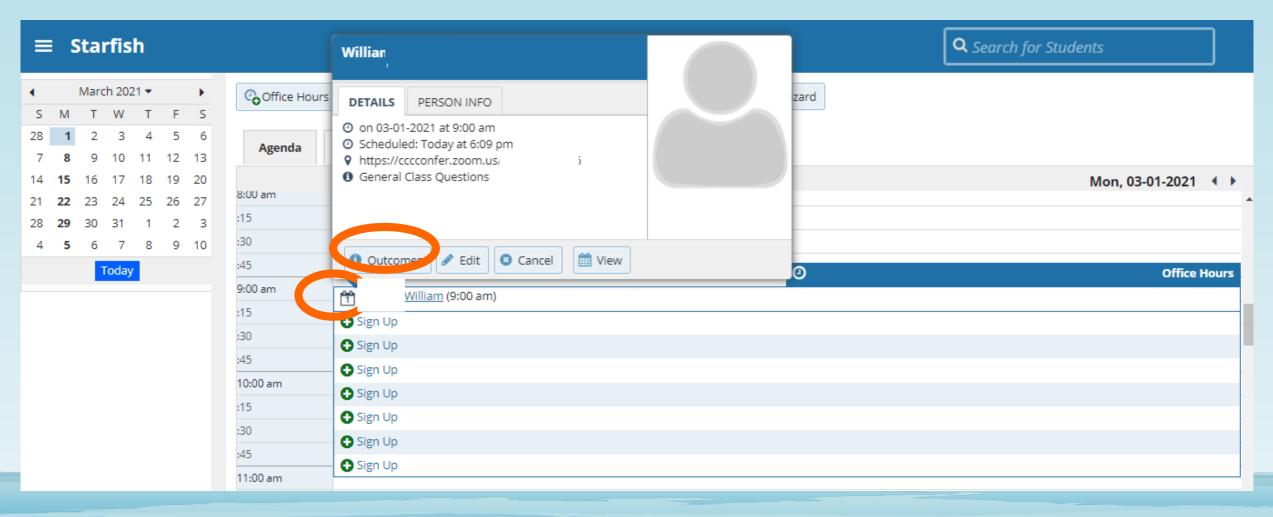

## Record Meeting Outcomes in Outcomes Tab Hover over Appointment Icon associated with the student> Select Outcomes

## Record Meeting Outcomes in Outcomes Tab... \*Recommend <u>not</u> updating the actual start and end time of Appointment.

| Ķ                             |          |                                         |                |             |            |                   |                    |         |         |
|-------------------------------|----------|-----------------------------------------|----------------|-------------|------------|-------------------|--------------------|---------|---------|
| Edit Appoin                   | tment    |                                         |                |             |            |                   | Never Mind         | S       | Submit  |
| Scheduling                    | Outcomes | SpeedNotes                              |                |             |            |                   |                    |         |         |
| Time 🕜<br>Attendance<br>Email |          | to <i>Actual El</i><br>ssed appointment | :              | ]           |            |                   |                    |         |         |
|                               |          |                                         |                |             |            |                   |                    |         |         |
| Permissions     Instruc       | -        | following roles may                     | / be able to s | ee this app | ointment i | if they have a re | lationship with th | e stude | ent(s): |
|                               |          |                                         |                |             |            |                   |                    |         |         |
| * Required fields             |          |                                         |                |             |            |                   | Never Mind         |         | Submit  |