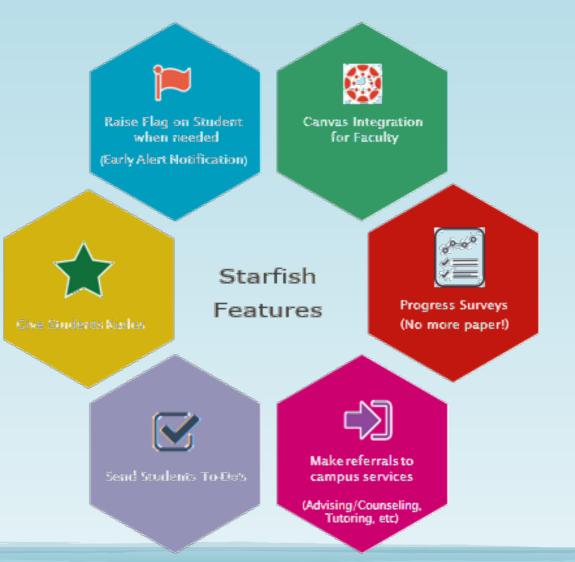

## What, Why & Benefits of Starfish Early Alert

## What is Starfish?

A retention tool that Napa Valley College

will utilize to improve student success, including retention and graduation rates.

 A collaborative effort between the campus staff, faculty and administrators (Student Success Networks) to ensure student success and persistence.

\*Just <u>some</u> of the features of Phase 1 for NVC – Launched Spring 2021.