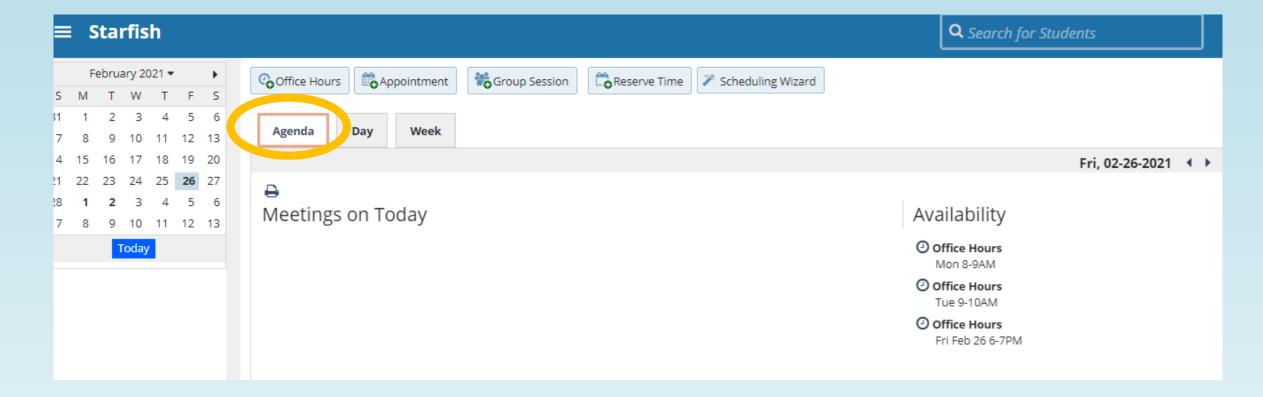

Instructions               | art/End Date                                                                                                                                           |    |
| These will be sent to anyo | one who makes an appointment.                                                                                                                          |    |
|                            |                                                                                                                                                        | •  |
| * Required fields          | Never Mind Submi                                                                                                                                       | it |

## To Check your Setup Click on View Agenda



## Edit or Cancel (Delete) Existing Office Hours Hamburger>Appointments>Day> click on Office Hour Icon (clock)

| ≡       | Starfish                         |               |                           |                                                                | <b>Q</b> Search for Students |
|---------|----------------------------------|---------------|---------------------------|----------------------------------------------------------------|------------------------------|
| ۲<br>د  | February 2021 - F<br>M T W T F S | Coffice Hours | Appointment Group Session | Scheduling Wizard                                              |                              |
| 31<br>7 | 1 2 3 4 5 6<br>8 9 10 11 12 13   | Agenda        | Day Week                  |