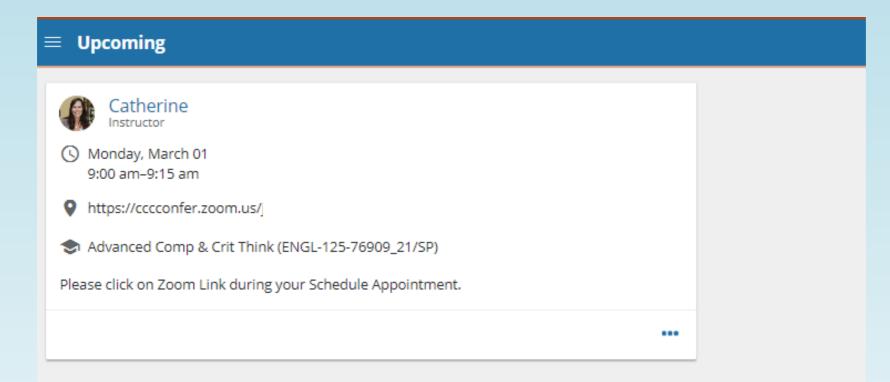

## Student Perspective ~ Upcoming Appointments

Hamburger Menu > Upcoming View Upcoming Appointments