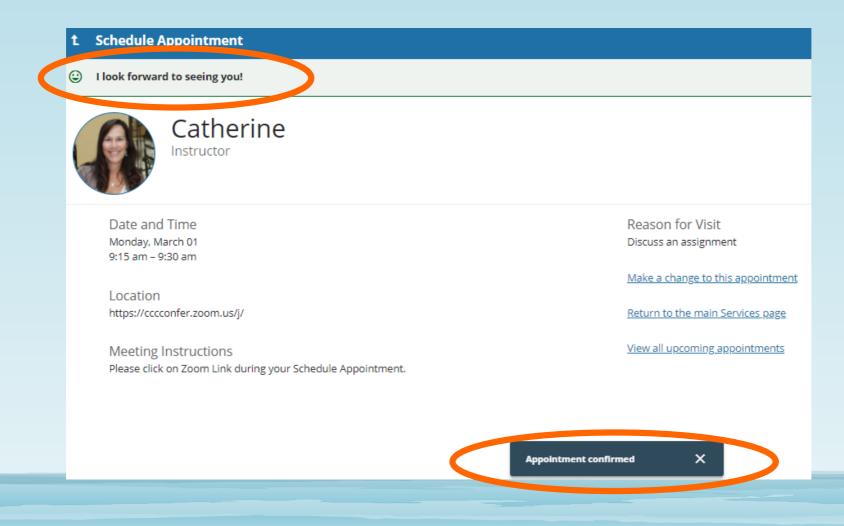

#### Schedule Appointment Catherine Instructor Does this look correct? Date and Time Reason for Visit Monday, March 01 Discuss an assignment Change 9:15 am - 9:30 am Course Location Add a course https://cccconfer.zoom.us/j/ If you want, tell us a little bit about what's going on so we can help Meeting Instructions Please click on Zoom Link during your Schedule Appointment.

## Student Perspective ~ Appointment Confirmation

Student confirms and they receive confirmation on the screen and via an email notification sent to their NVC Email Account. Instructor is also notified via email.