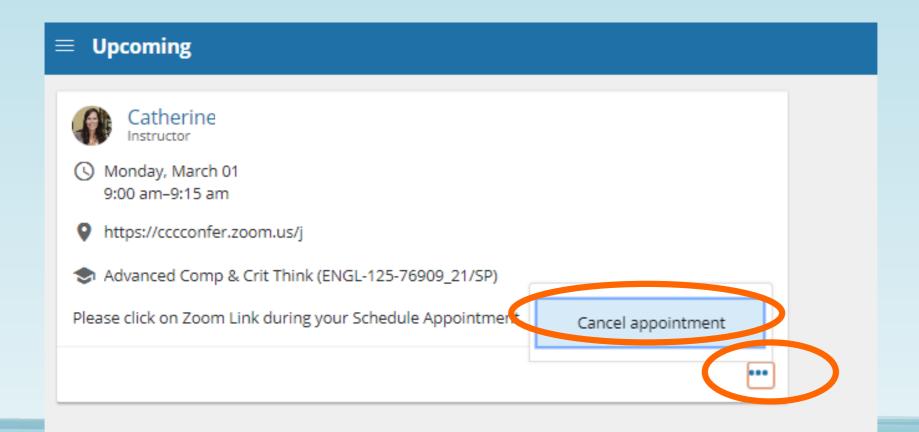

#### Student Perspective ~ Cancel or Reschedule Apt. Hamburger Menu > Upcoming > View Corresponding Apt and click on ... (three dots)

Note: Instructor and student receives notification when appointment has been cancelled or rescheduled for another time.