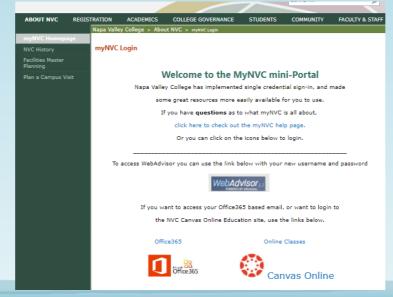

and life goals. | is also integrate | ig Items (Flags, Kudo<br>ogress Surveys, Servi<br>nunication, Raise you<br>ncements for staff an<br>i, Starfish | ce<br>r |  |
|                                                      | V                                     | Velcome to Hol                                                                                                                                                              | oson's Starfish                                                                                                                                                                                   | Learn More a      | bout Starfish                                                                                                   |         |  |

#### myNVC Webpage



#### Canvas Integration (Instructional Faculty only)

We are LIVE!

| Canvas      | Courses +  | Grades | Calendar |                                                          |
|-------------|------------|--------|----------|----------------------------------------------------------|
| BIO202      | ♠ > BIO202 |        |          |                                                          |
| Home        |            |        |          |                                                          |
|             | -          | 4      |          | Sign In to Starfich                                      |
| Assignments |            |        |          | Sign In to Starfish                                      |
| Discussions |            |        |          | Username