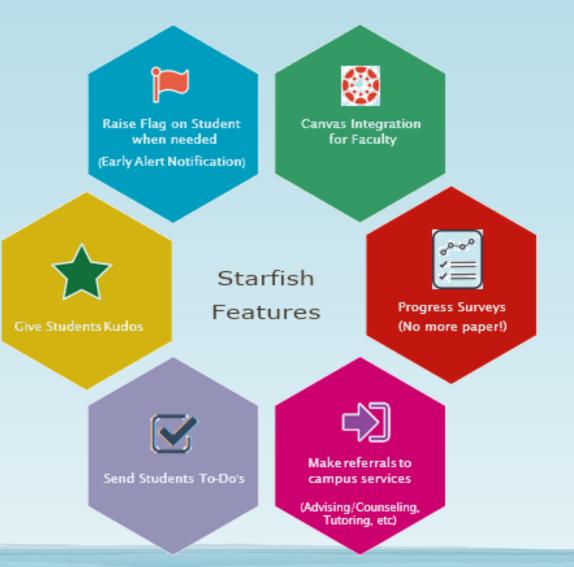

## What, Why & **Benefits** of Starfish Early Alert

**1**. Access useful information on your students on one screen (Canvas Integration)

- **2** Quickly provide feedback on students and help connect them with services
- **3** Stay informed on a student through the Referral process, "Closing the Loop"
- **4**. Provide positive reinforcement of successful behaviors
- **5** Communicate with students individually or in groups

**6** No more paper Mid-Term Evaluations! All electronic process through Starfish