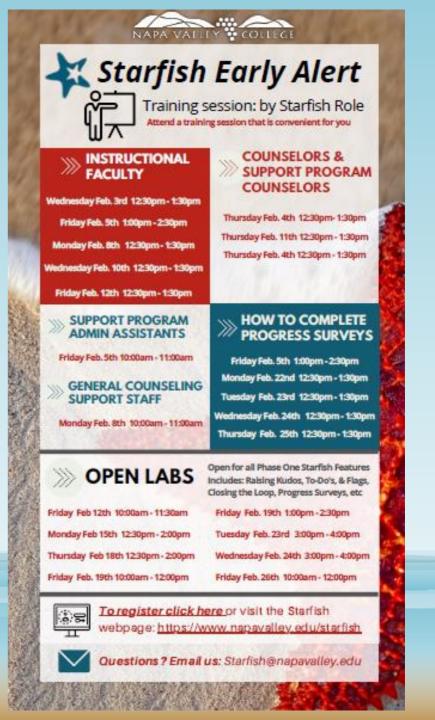

## **Starfish Training Agenda**

- Logging into Starfish
- Setup your Starfish Profile & Notification Settings
- View your Homepage (i.e. Dashboard)
- Viewing your Student Lists (i.e. My Students)
- Raise a Flag, Kudo, To-Dos, and/or Referrals
- Tracking Items & Closing the Loop (a.k.a. Resolve)
- Progress Survey (Mid-Term) (Early March)
- Catalog Services
- Starfish Help & Resources
- Upcoming Training Sessions

## **Upcoming Training Sessions**

Starfish 'Training Session Calendar Tab' on Webpage: <u>www.napavalley.edu/starfish</u>

\*Welcome to attend other Training Sessions to get a different perspective, including the Student Trainings.